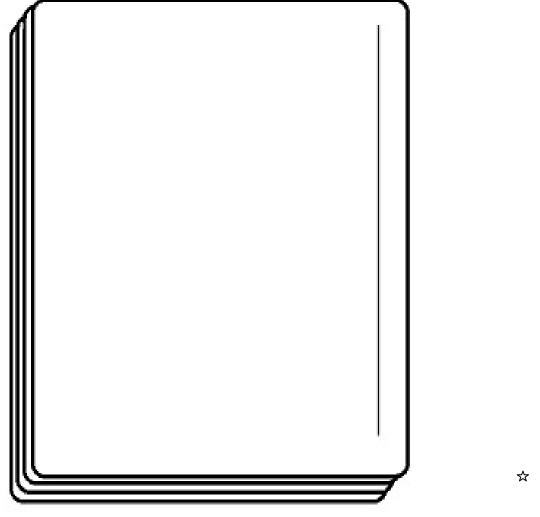

# The Holy Qur'an

The Qur'an is very special to us. Make sure you read lots of it!

Decorate your own cover of the Mushaf!

Write القرآن on it!