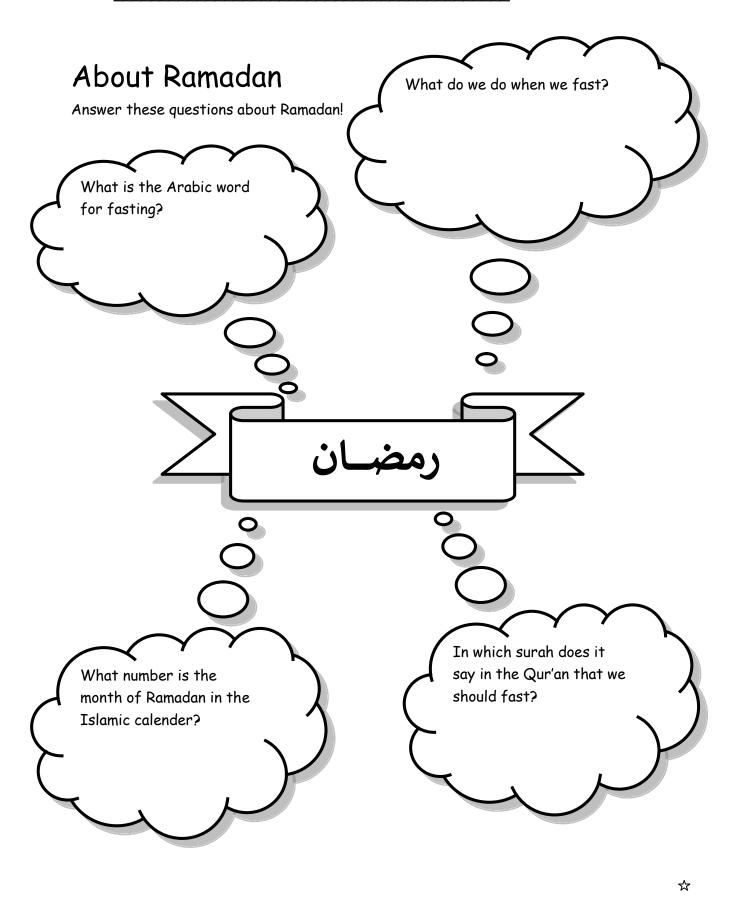

# The Holy Qur'an

The Qur'an is very special to us. Make sure you read lots of it!

Decorate your own cover of the Mushaf!

Write القرآن on it!