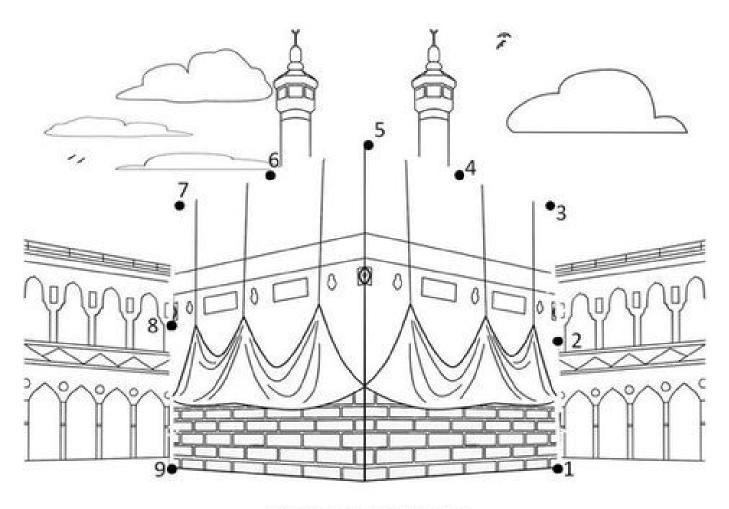

#### Join the dots!

Join the dots! Then colour in the picture! What picture do you see?

☆

| Name: |  |
|-------|--|
|       |  |