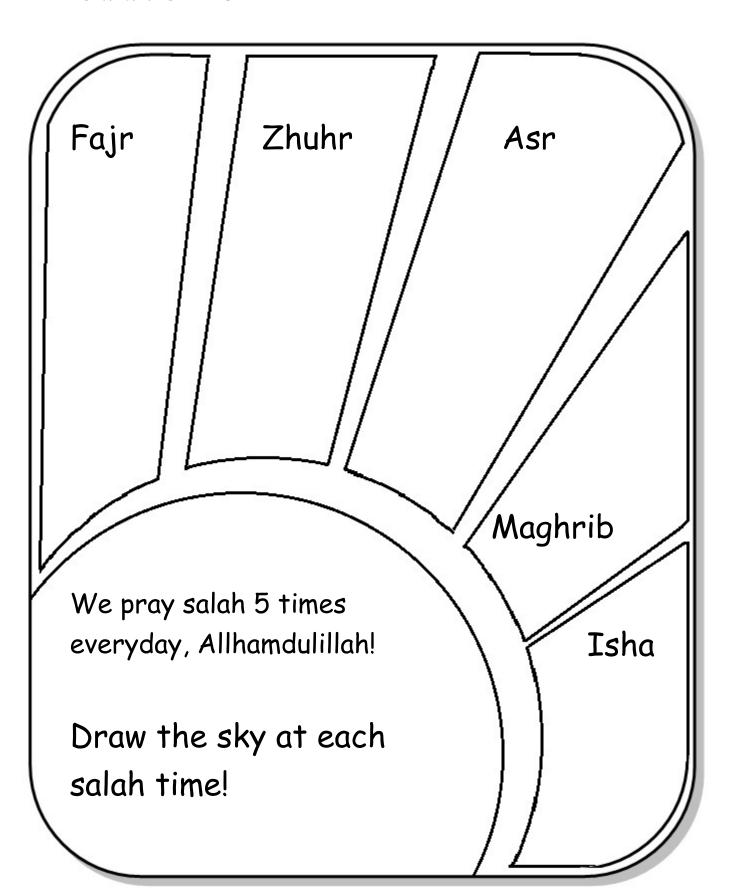

HAHADA | REWARD |
|---------|---------|---------|--------|
| SUHOOR  | ZAKAAT  | MASJID  | SUNSET |
| SADAQA  | QURAN   | RAYAAN  | IFTAR  |
| DEEDS   | DATES   | WATER   | MOON   |
| SALAH   | SAWM    | DAWN    | EID    |



☆

| Name |  |
|------|--|
|      |  |

# Puzzle making!

Going to the Masjid is a great way to spend your Ramadan. Draw and colour in your own Masjid and cut out the puzzle to make your own

jigsaw!



| Name:   |  |  |  |
|---------|--|--|--|
| inanie. |  |  |  |

## Laylat ul Qadr

Answer these questions about Laylat ul Qadt



Colour in the picture!

Find the surah in the Qur'an about Laylat ul Qadr!
Which number and which Juz is it in?

What is Laylat ul Qadr?

What special event happened on Laylat ul Qadr?

| Name |  |
|------|--|
|      |  |

#### Salah Skies



| Name: |
|-------|
|-------|

## Laylat ul Qadr

Laylat ul Qadr can come in one of the last 10 days of Ramadan, but which dates are we told that it can come on?

Colour in the numbers of the dates which Laylat ul Qadr could happen!



What are the signs of Laylat ul Qadr?

#### Eid ul-Fitr

Alhamdulillah, Eid is almost here! Draw some pictures with these sunnahs of Eid! Remember to follow as many sunnahs as you can inshaAllah!

Take a ghusl shower!

Wear nice clothes and perfume!

Do lots of takbeer!

Eat dates or something sweet!

Take a different path going to the masjid and coming back!

Go for Eid salah!

| Ramadan Re