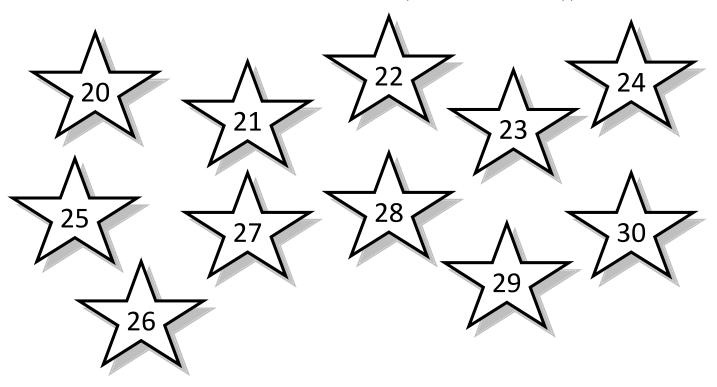

## Laylat ul Qadr

Laylat ul Qadr can come in one of the last 10 days of Ramadan, but which dates are we told that it can come on?

Colour in the numbers of the dates which Laylat ul Qadr could happen!

What are the signs of Laylat ul Qadr?